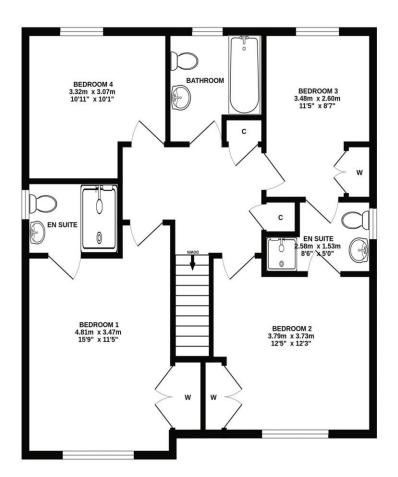

Mon to Fri: 9am – 5:30pm

Sat: 10am – 2pm

Sun: 10am – 2pm

GROUND FLOOR 1ST FLOOR

## ALL MEASUREMENTS TAKEN AT WIDEST POINT.

Whilst every attempt has been made to ensure the accuracy of the floorplan contained here, measurements of doors, windows, rooms and any other items are approximate and no responsibility is taken for any error, omission or mis-statement. This plan is for illustrative purposes only and should be used as such by any prospective purchaser. The services, systems and appliances shown have not been tested and no guarantee as to their operability or efficiency can be given.

Made with Metropix ©2024

Donald Ross Residential, unlike most estate agents who are part of a franchise group or PLC, are privately owned and completely independent. Independence allows us to offer our clients a genuinely personal service geared solely towards the very best advice and assistance when selling your home. Donald Ross Residential was formed in 1985 and is one of Ayrshire's longest established estate agents. With a highly qualified and experienced team, Donald Ross Residential is the Estate Agent of choice when you are considering buying or selling your home. Donald Ross Residential is proud to be members of The Property Ombudsman for Estate Agents.